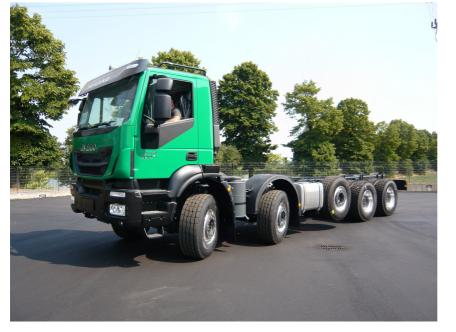

## TECHNICAL SHEET IVECO TRAKKER AD-AT 410 T.. (/P) 8x4 into 10x4 with 8T CENTRAL STEERING AXLE

## DESCRIPTION

The conversion of an IVECO TRAKKER AD-AT 410T.. 8x4 into a 5 axle chassis is achieved by the **application of an intermediate steering axle**. The added axle is hydraulically steered with automatic centring in emergency condition. As a vertical exhaust system is not available from the factory, the shortest possible wheelbase is 5505mm.

## **TECHNICAL NOTE**

- Base vehicle can have either pneumatic or mechanical drive axle suspension.
  - Central steering 8T axle with disc brakes (tech.max. 9T).
- 10T central axle solution available on longer wheelbase.
- Independent hydraulic steering system.
- Engine mounted hydraulic pump with direct engine drive S.T. SYSTEM TRUCK design.
- Pneumatic suspension on added axle.
- Fully automatic axle lift and drop function.
- Load transfer function for improved traction to 30 km/h.
- Vertical battery box (option for shortest wheelbase).
- Relocation of the Ad-Blue tank (option for shortest wheelbase).
- Fuel tank 360L (option for shortest wheelbase).
- Wheelbase extension by relocating rear drive axles.
- Complete pneumatic and electrical systems.
- Axle spread between axles 3 & 4 is 1370 mm.
- Increase in vehicle weight is ~950 kg.
- Supplied with wheels & tyres 315/70 R22.5.