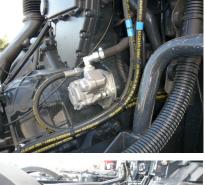

## **TECHNICAL NOTE**

- Base vehicle can have either pneumatic or mechanical drive axle suspension.
  - Central steering 8T axle with disc brakes (tech.max. 9T).
- 10T central axle solution available on longer wheelbase.
- Independent hydraulic steering system.
- Engine mounted hydraulic pump with direct engine drive S.T. SYSTEM TRUCK design.
- Pneumatic suspension on added axle.
- Fully automatic axle lift and drop function.
- Load transfer function for improved traction to 30 km/h.
- Vertical battery box (option for shortest wheelbase).
- Relocation of the Ad-Blue tank (option for shortest wheelbase).
- Fuel tank 360L (option for shortest wheelbase).
- Wheelbase extension by relocating rear drive axles.
- Complete pneumatic and electrical systems.
- Axle spread between axles 3 & 4 is 1370 mm.
- Increase in vehicle weight is ~950 kg.
- Supplied with wheels & tyres 315/70 R22.5.