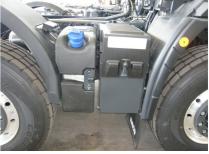

## **TECHNICAL NOTE**

- Base vehicle can have either pneumatic or mechanical drive axle suspension.
  - Central steering 8T axle with disc brakes (tech.max. 9T).
- 10T central axle solution available on longer wheelbase.
- Independent hydraulic steering system.
- Engine mounted hydraulic pump with direct engine drive S.T. SYSTEM TRUCK design.
- Pneumatic suspension on added axle.
- Fully automatic axle lift and drop function.
- Load transfer function for improved traction to 30 km/h.
- Vertical battery box (option for shortest wheelbase).
- Relocation of the Ad-Blue tank (option for shortest wheelbase).
- Fuel tank 360L (option for shortest wheelbase).
- Wheelbase extension by relocating rear drive axles.
- Complete pneumatic and electrical systems.
- Axle spread between axles 3 & 4 is 1370 mm.
- Increase in vehicle weight is ~950 kg.
- Supplied with wheels & tyres 315/70 R22.5.