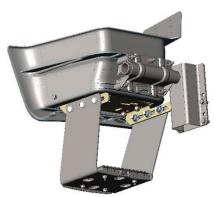

## **DESCRIPTION & TECHNICAL NOTES**

The additional step facilitates an easier access to the cab and can be mounted on both sides, left and right. Installation can be completed directly at System Truck or locally by the customer with the appropriate kit.

The vehicle on which one or two steps have been installed does not require subsequent testing, as the steps are designed to remain within the vehicles homologated profile.

For further information please contact us by e-mail at commerciale@st-truck.com or tel. +39 0376 696 809