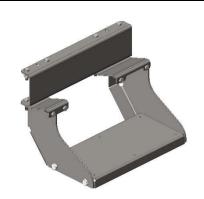

## **DESCRIPTION & TECHNICAL NOTES**

The additional step facilitates an easier access to the cab and can be mounted on both sides, left and right. Installation can be completed directly at System Truck or locally by the customer with the appropriate kit.