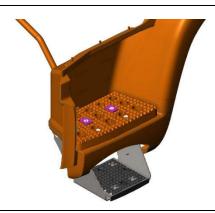

## **DESCRIPTION & TECHNICAL NOTES**

The additional step facilitates an easier access to the cab and can be mounted on both sides, left and right. Installation can be completed directly at System Truck or locally by the customer with the appropriate kit.

The vehicle on which one or two steps have been installed does not require subsequent testing, as the steps are designed to remain within the vehicles homologated profile.

For further information please contact us by e-mail at commerciale@st-truck.com or tel. +39 0376 696 809