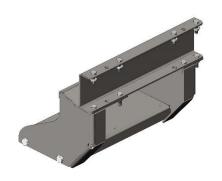

## **DESCRIPTION & TECHNICAL NOTES**

The additional step facilitates an easier access to the cab and can be mounted on both sides, left and right. Installation can be completed directly at System Truck or locally by the customer with the appropriate kit.