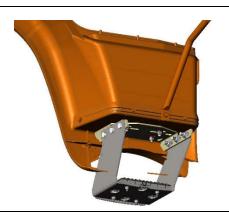

## **DESCRIPTION & TECHNICAL NOTES**

The additional step facilitates an easier access to the cab and can be mounted on both sides, left and right. Installation can be completed directly at System Truck or locally by the customer with the appropriate kit.

The vehicle on which one or two steps have been installed does not require subsequent testing, as the steps are designed to remain within the vehicles homologated profile.

For further information please contact us by e-mail at commerciale@st-truck.com or tel. +39 0376 696 809