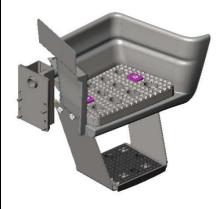

## **DESCRIPTION & TECHNICAL NOTES**

The additional step facilitates an easier access to the cab and can be mounted on both sides, left and right. Installation can be completed directly at System Truck or locally by the customer with the appropriate kit.

The vehicle on which one or two steps have been installed does not require subsequent testing, as the steps are designed to remain within the vehicles homologated profile.

For further information please contact us by e-mail at commerciale@st-truck.com or tel. +39 0376 696 809