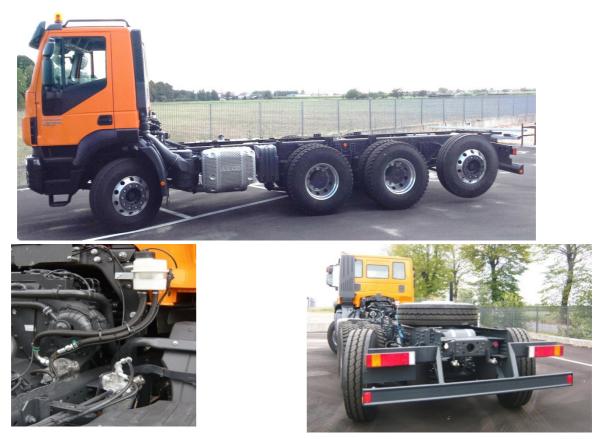

#### DESCRIPTION

The above four axle configuration is achieved by the application of an *original lveco steering tag axle* to the base 6x4 vehicle. The base model can be either a *TRAKKER AD/AT 260 or an AD/AT 380*. The added axle is fitted with an independent full command hydraulic steering system. It also benefits from an axle lift and automatic drop function.

## **TECHNICAL NOTE**

- Original lveco steering axle (7186386) mounted.
- Base vehicle can have either original pneumatic or mechanical drive axle suspension.
- Rear axle is fitted with pneumatic suspension.
- Patented hydraulic steering system with automatic self-centering in emergency condition.
- S.T. System Truck designed engine to hydraulic pump interface.
- Fully automatic axle lift and drop function.
- Homologated tyre size range includes 315/80 R22.5, 13 R22.5 and 385/65 R22.5.
- Conversion (incl. tyres + overhang extension) increases the vehicle weight by 1050 kg.
- European Whole Vehicle Type Approval (EWVTA) for second stage body builder.