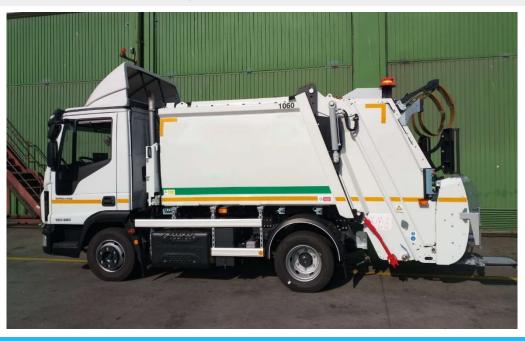

## DESCRIPTION

Solution developed by System Truck for the shortening of the wheelbase of the Eurocargo range vehicles, from 3105 mm to 2790 mm; with the aim of achieving an even more compact vehicle, perfect for all uses in urban areas.

The conversion is available for the models ML 75E/80EL/80E/90E/100E\* with mechanical suspensions or rear pneumatic suspensions.

The wheelbase modification requires the repositioning of some components (air dryer, valve groups, air tanks) along the chassis and the replacement of the original battery box with a vertical, smaller one designed by System Truck.