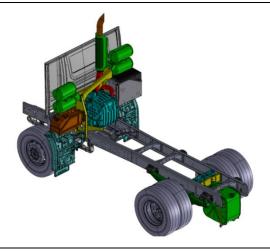

## **OBJECTIVE**

To make both sides of the frame available for bodybuilder sweeper equipment.

## **DESIGN NOTES**

- Solution is designed for vehicles with 7L engines (DC07) 220, 250 or 280.
- Vehicle must be ordered with a 200L aluminium fuel tank and vertical exhaust system.
- Component support structure behind the cabin to facilitate component repackaging.
- Relocation of muffler to central position and rerouting of new insulated exhaust pipework.
- Ad-Blue tank relocated to the left side with air tanks on both left and right sides. S.T. System Truck vertical battery box to optimise space on the right side.
- Fuel tank is relocated to inside the frame in the vehicle overhang.
- Installation of original Scania rear under protection group (to be supplied by customer).