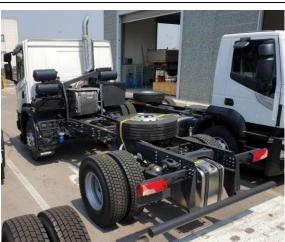

## **OBJECTIVE**

To make both sides of the frame available for bodybuilder sweeper equipment.

## **DESIGN NOTES**

- Solution is designed for vehicles with 7L engines (DC07) 220, 250 or 280.
- Vehicle must be ordered with a 200L aluminium fuel tank and vertical exhaust system.
- Component support structure behind the cabin to facilitate component repackaging.
- Relocation of muffler to central position and rerouting of new insulated exhaust pipework.
- Ad-Blue tank relocated to the left side with air tanks on both left and right sides. S.T. System Truck vertical battery box to optimise space on the right side.
- Fuel tank is relocated to inside the frame in the vehicle overhang.
- Installation of original Scania rear under protection group (to be supplied by customer).