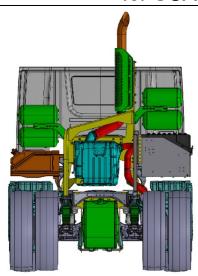

## **OBJECTIVE**

To make both sides of the frame available for bodybuilder sweeper equipment.

## **DESIGN NOTES**

- Solution is designed for vehicles with 7L engines (DC07) 220, 250 or 280.
- Vehicle must be ordered with a 200L aluminium fuel tank and vertical exhaust system.
- Component support structure behind the cabin to facilitate component repackaging.
- Relocation of muffler to central position and rerouting of new insulated exhaust pipework.
- Ad-Blue tank relocated to the left side with air tanks on both left and right sides. S.T. System Truck vertical battery box to optimise space on the right side.
- Fuel tank is relocated to inside the frame in the vehicle overhang.
- Installation of original Scania rear under protection group (to be supplied by customer).