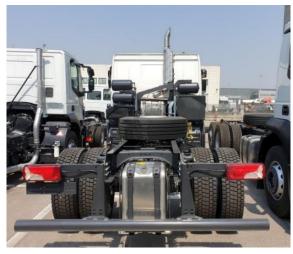

## **OBJECTIVE**

To make both sides of the frame available for bodybuilder sweeper equipment.

## **DESIGN NOTES**

- Solution is designed for vehicles with 7L engines (DC07) 220, 250 or 280.
- Vehicle must be ordered with a 200L aluminium fuel tank and vertical exhaust system.
- Component support structure behind the cabin to facilitate component repackaging.
- Relocation of muffler to central position and rerouting of new insulated exhaust pipework.
- Ad-Blue tank relocated to the left side with air tanks on both left and right sides. S.T. System Truck vertical battery box to optimise space on the right side.
- Fuel tank is relocated to inside the frame in the vehicle overhang.
- Installation of original Scania rear under protection group (to be supplied by customer).